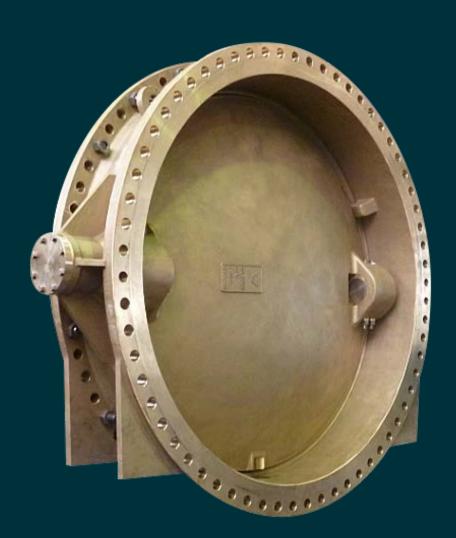

# OTHER APPLICATIONS

Valve body

Butterfly valve and seat ring

Tidal turbine - sealing ring

Filters

Spherical valve body outer and inner insert ring