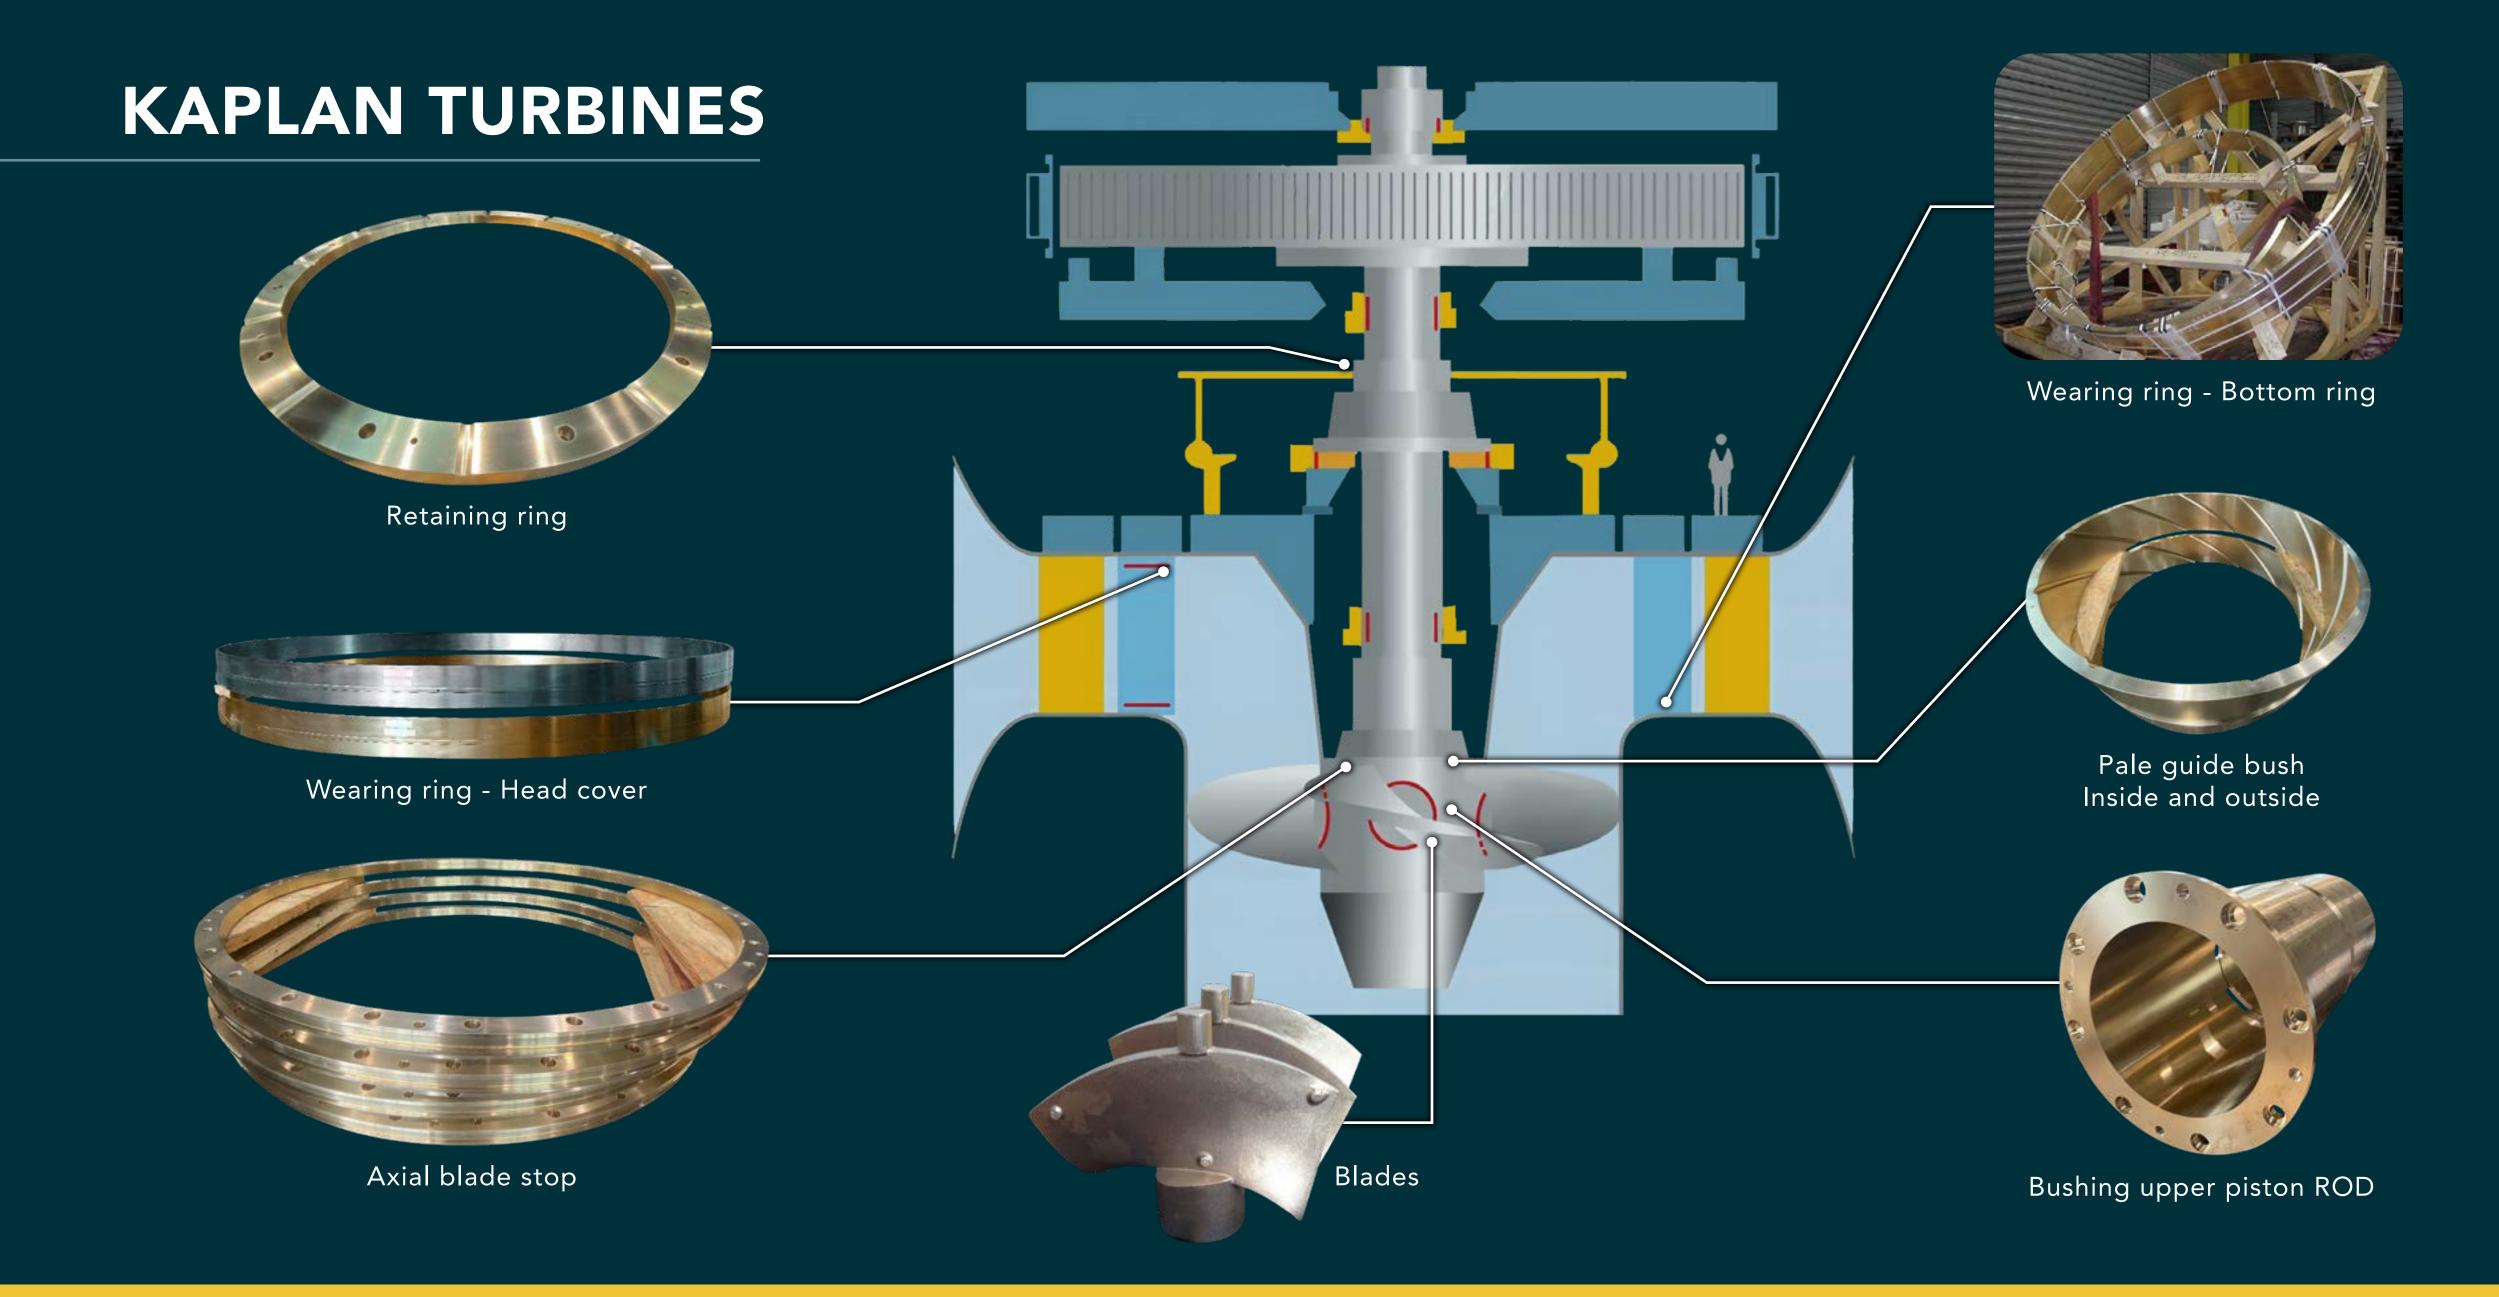

www.lbi-foudries.com

Centrifugal & sand casting

Your partner for castings

# OUR SOLUTIONS FOR THE HYDROPOWER INDUSTRY

100% casted and machined in France

Low allied & pure Copper

Bronze & Brass Aluminium Bronze Aluminium

Stainless steel Ni-based & super alloys









# PELTON TURBINES





# OTHER APPLICATIONS



Valve body



Butterfly valve and seat ring



Tidal turbine - sealing ring



Filters



Spherical valve body outer and inner insert ring



## **CAPACITIES**

#### **SAND CASTING**









## **TYPE OF ALLOYS**

**Aluminium Bronze:** 

Inoxyda 53H Inoxyda 154 C95500/C95400/C95200 CAF 80 / CAF 90

Tin bronze: C93200

IC6P

Leaded bronze:

LFD C93700

Brass: C86300

CuZn35Mn2Al1Fe1

**Stainless steel:** 

CA6NM / CF3M F6NM NITRONIC 60 DUPLEX

And many more...

## THEY TRUST US













# REFERENCES HYDROELECTRIC DAMS



USA

**Robert Moses** Racoon mountain Trinity

**AUSTRALIA** Lemonthyme **CANADA** 

Churchill Falls Sir Adam Beck Chickamauga

**AUSTRIA** Hattelberg **NORWAY** 

Jukla Mesna Tonstad

**ARGENTINA** Yacyreta

**FRANCE*