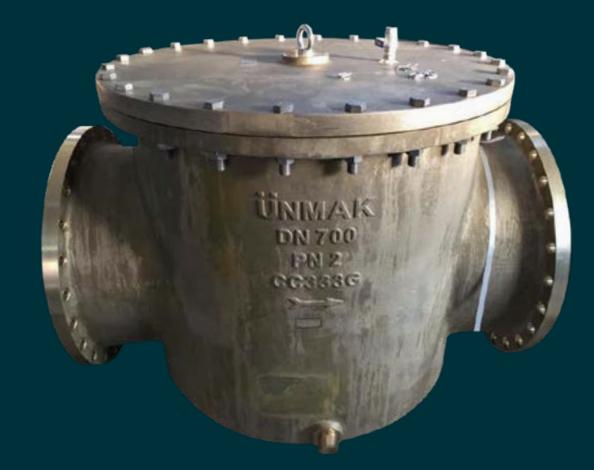

# OTHER APPLICATIONS

Valve body

Butterfly valve and seat ring

Tidal turbine - sealing ring

Filters

Spherical valve body outer and inner insert ring