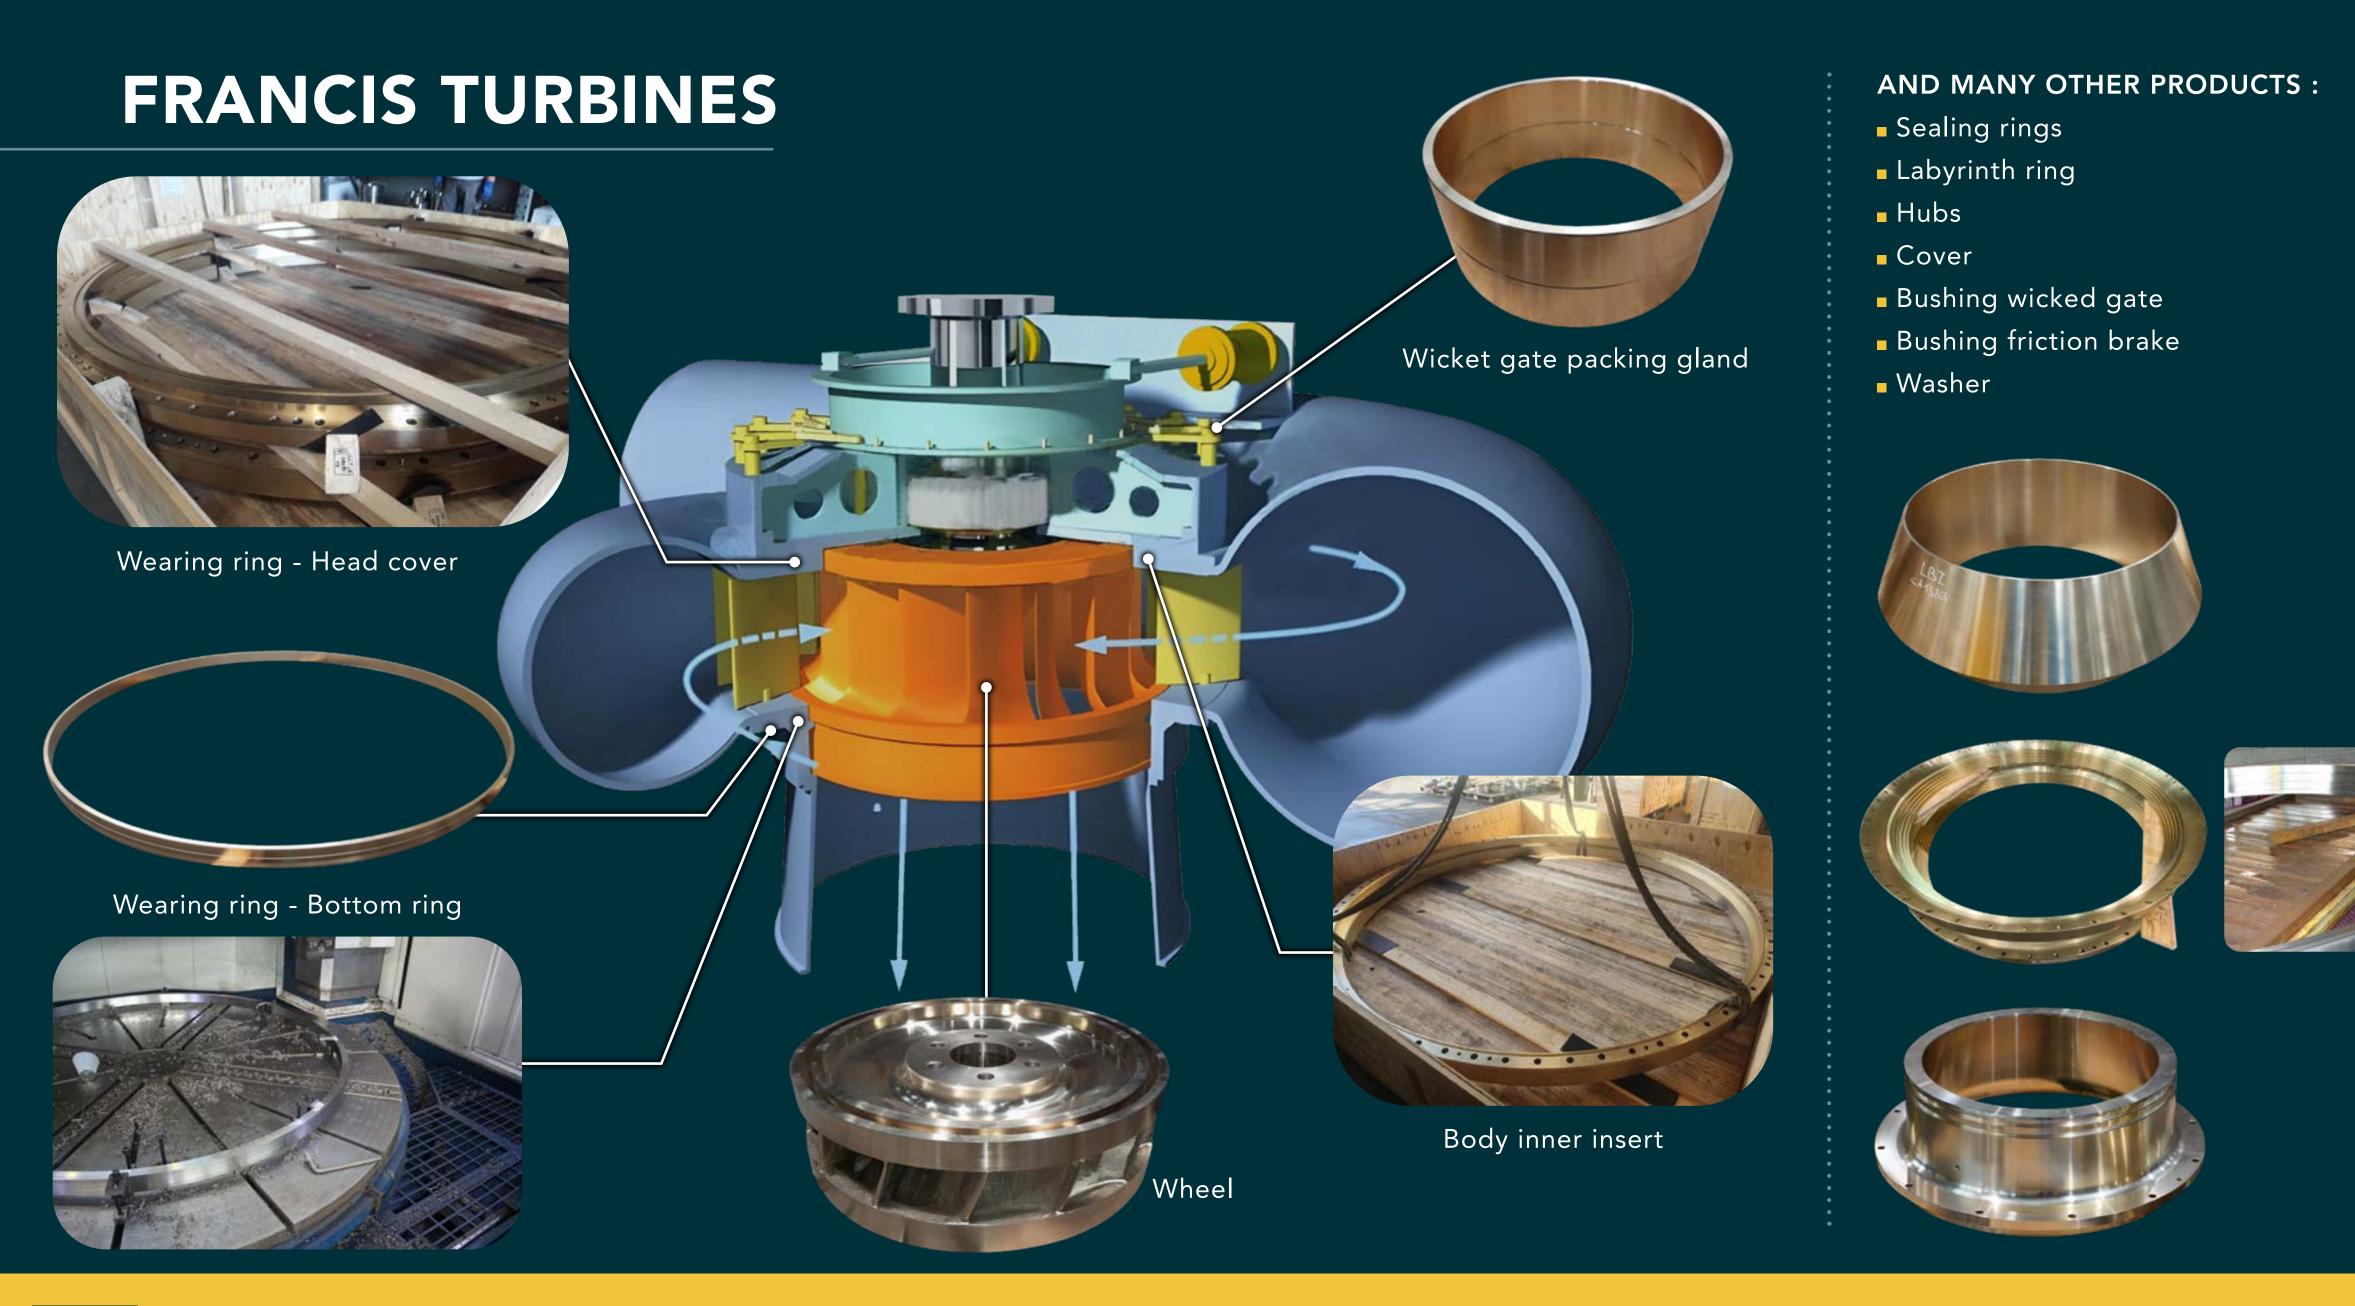

www.lbi-foudries.com

Centrifugal & sand casting

Your partner for castings

# OUR SOLUTIONS FOR THE HYDROPOWER INDUSTRY

100% casted and machined in France

Low allied & pure Copper

Bronze & Brass Aluminium Bronze Aluminium

Stainless steel Ni-based & super alloys









# PELTON TURBINES





# OTHER APPLICATIONS



Valve body



Butterfly valve and seat ring



Tidal turbine - sealing ring



Filters



Spherical valve body outer and inner insert ring



## **CAPACITIES**

#### **SAND CASTING**









## **TYPE OF ALLOYS**

**Aluminium Bronze:** 

Inoxyda 53H Inoxyda 154 C95500/C95400/C95200 CAF 80 / CAF 90

Tin bronze: C93200

IC6P

Leaded bronze:

LFD C93700

Brass: C86300

CuZn35Mn2Al1Fe1

**Stainless steel:** 

CA6NM / CF3M F6NM NITRONIC 60 DUPLEX

And many more...

## THEY TRUST US













# REFERENCES HYDROELECTRIC DAMS



USA

**Robert Moses** Racoon mountain Trinity

**AUSTRALIA** Lemonthyme **CANADA** 

Churchill Falls Sir Adam Beck Chickamauga

**AUSTRIA** Hattelberg **NORWAY** 

Jukla Mesna Tonstad

**ARGENTINA** Yacyreta

**FRA